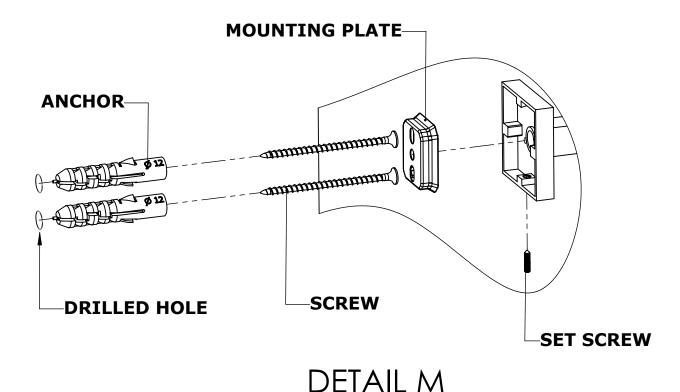

## Step 1: Drill holes in Wall for screw anchors and attach Mounting Plate to Wall

Determine your desired location for installation and make a mark for the location of the mounting plate. Remove mounting plate from backplate by loosening set screw in backplate as pictured below. Place center hole of mounting plate over mark made above. Make 2 marks where mounting screws will be placed as shown below. Drill hole at each of the marks. (You may substitute other style mounting anchors or screws if desired). Place anchors into the holes made. Place mounting plate over holes and secure to mounting surface using screws as shown below.