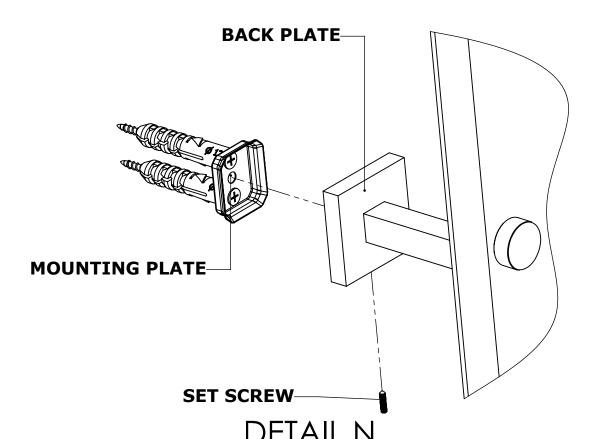

## **INSTALLATION INSTRUCTIONS**

**Step 2:** Attach Bracket to Mounting Plate.

Place bracket on mounting plate and secure by tightening set screw as shown below.