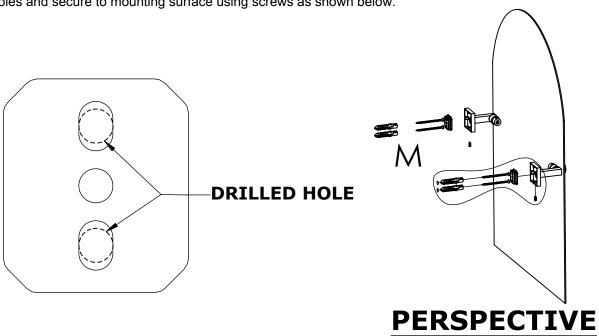

## Step 1: Drill holes in Wall for screw anchors and attach Mounting Plate to Wall

Determine your desired location for installation and make a mark for the location of the mounting plate. Remove mounting plate from backplate by loosening set screw in backplate as pictured below. Place center hole of mounting plate over mark made above. Make 2 marks where mounting screws will be placed as shown below. Drill hole at each of the marks. (You may substitute other style mounting anchors or screws if desired). Place anchors into the holes made. Place mounting plate over holes and secure to mounting surface using screws as shown below.